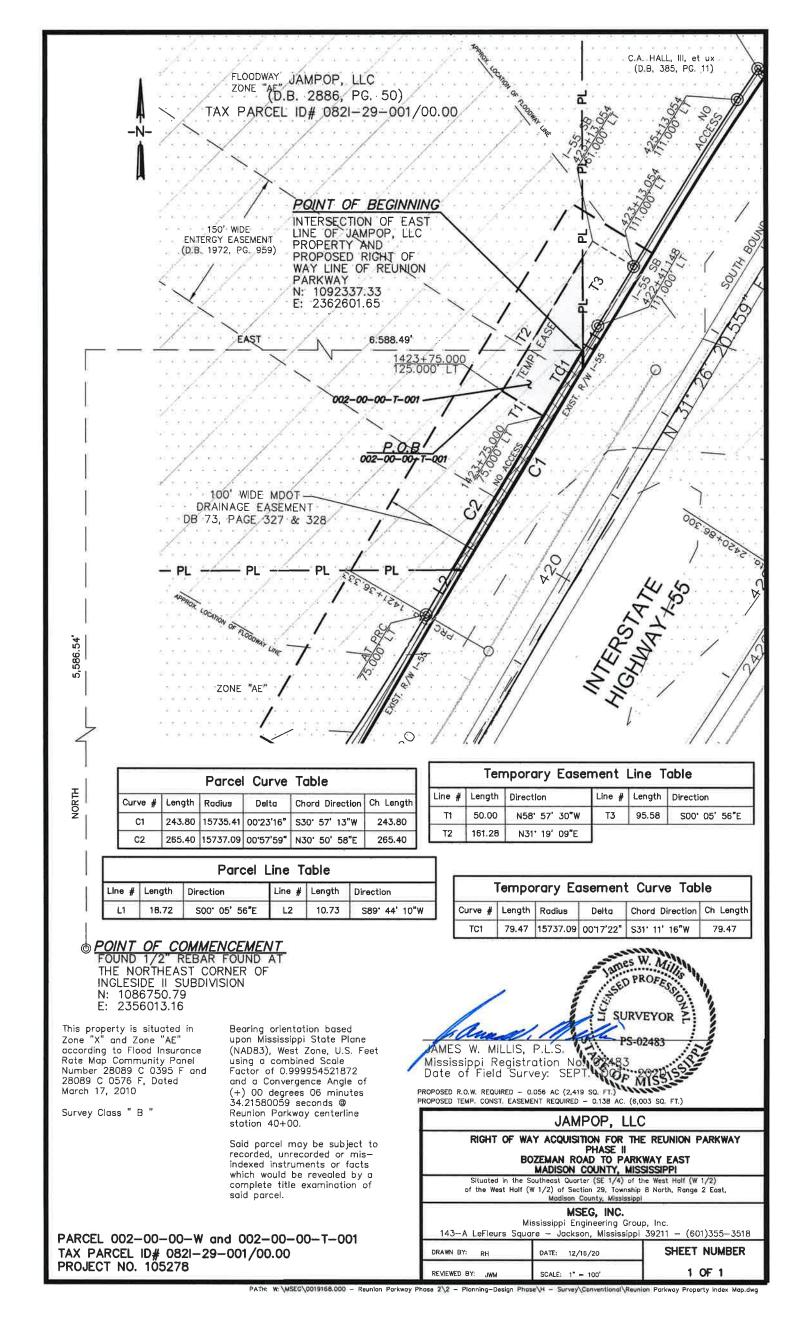

The following description is based on the Mississippi State Plane Coordinate System, West Zone, NAD 83, grid values, using a combined factor of 0.999954521872 and a Convergence angle of (+) 00 degrees 06 minutes 34.21580059 seconds developed at centerline station 40+00 as shown on the Reunion Parkway – Phase II plans prepared for the Madison County Board of Supervisors, Project No. 105278. It is the intent of this description to convey that portion of Grantors property lying within the new right-of-way as defined by said project:

Being a parcel of land situated in the Southeast quarter (SE ¼) of the West half (W1/2) of the West half (W1/2) of Section 29, Township 8 North, Range 2 East, Madison County, Mississippi and being out of and a part of a tract of land conveyed to JAMPOP, LLC, as recorded in Deed Book 2886, Page 50 within the Chancery Clerk's Office of Madison County, Mississippi. Said parcel being more particularly described as follows:

Commencing at a ½" rebar found at the Northeast corner of Ingleside II Subdivision as recorded in Plat Cabinet C, Slide 5 within the Chancery Clerks Office of said Madison County, Mississippi, and being N= 1086750.79, E= 2356013.16, on the above referenced coordinate system. Thence from the Point of Commencing, run North for a distance of 5,586.54 feet to a point; thence run East for a distance of 6,588.49 feet to the intersection of the East line of said JAMPOP, LLC property with the proposed right of way line of Reunion Parkway, and being the N= 1092337.33, E= 2362601.65, on the above referenced coordinate system and also being the Point of Beginning of the herein described parcel;

Thence along the East line of said JAMPOP, LLC property run, South 00°05'56" East, a distance of 18.72 feet to a point on the Westerly right of way line of Interstate 55 and being on the arc of a curve to left;

Initial M., PMA, \_\_\_

Thence along said Westerly right of way line and the arc of said curve to the left, for a distance of 243.80 feet to the intersection of the South line of said JAMPOP, LLC property. Said curve having a radius of 15,735.41 feet a central angle of 00°53'16" and a chord distance of 243.80 feet bearing South 30°57'13" West;

Thence departing said Westerly right of way line and along the South line of said JAMPOP property, run South 89°44'10" West, a distance of 10.73 feet to a point on the above referenced proposed right of way line of said Reunion Parkway and being on the arc of a curve to the right;

Thence along the proposed right of way line of said Reunion Parkway and the arc of a curve to the right for a distance of 265.40 feet to the **Point of Beginning**, and containing 0.056 acres, (2,419 Square Feet), more or less. Said curve having a radius of 15,737.09 feet a central angle of 00°57′59" and a chord distance of 265.40 feet bearing North 30°50′57" East;

The following description is based on the Mississippi State Plane Coordinate System, West Zone, NAD 83, grid values, using a combined factor of 0.999954521872 and a Convergence angle of (+) 00 degrees 06 minutes 34.21580059 seconds developed at centerline station 40+00 as shown on the Reunion Parkway – Phase II plans prepared for the Madison County Board of Supervisors, Project No. 105278. It is the intent of this description to convey that portion of Grantors property lying adjacent to the new right of way as defined by said project for use as a temporary construction easement:

Being a parcel of land situated in the Southeast ¼ of the West half (W1/2) of the West half (1/2) of Section 29, Township 8 North, Range 2 East, Madison County, Mississippi and being out of and a part of a tract of land conveyed to JAMPOP, LLC, as recorded in Deed Book 2886, Page 50 within the Chancery Clerk's Office of Madison County, Mississippi. Said parcel being more particularly described as follows:

Commencing at a ½" rebar found at the Northeast corner of Ingleside II Subdivision as recorded in Plat Cabinet C, Slide 5 within the Chancery Clerks Office of said Madison County, Mississippi, and being N= 1086750.79, E= 2356013.16, on the above referenced coordinate system. Thence from the Point of Commencing, run North for a distance of 5,544.34 feet to a point; thence run East for a distance of 6,504.49 feet to a ½" iron rod with cap set being 125.00 feet left of and perpendicular to Station 1423+75.000 as shown on plans of said Reunion Parkway, and being the N= 1092295.13, E= 2362517.65, on the above referenced coordinate system and also being the Point of Beginning of the herein described parcel;

Initial , PMA, \_\_\_

Thence run North 31°19'09" East, a distance of 161.28 feet to a ½" iron rod with cap set on the Easterly line of said JAMPOP, LLC property;

Thence along the Easterly line of said JAMPOP property, run South 00°05'56" East, a distance of 95.58 feet to a ½" iron rod with cap set point on the proposed right of way line of said Reunion Parkway and being on the arc of a curve to the left;

Thence along the proposed right of way line of said Reunion Parkway and the arc of a curve to the left for a distance of 79.47 feet to a ½" iron rod with cap set. Said curve having a radius of 15,737.09 feet a central angle of 00°17 22" and a chord distance of 79.47 feet bearing South 31°11'16" West;

Thence departing said proposed right of way line, run North 58°57'30" West, a distance of 50.00 feet to the **Point of Beginning**, and containing 0.138 acres, (6,003 Square Feet), more or less.

It is understood and agreed, and it is the intention of the parties hereto, that the grantee shall have the right to use, occupy, improve, grade, sod, ditch, drain and otherwise use for construction purposes the above described land only so long as is necessary to complete the construction of said Project No. 105278 in accordance with the plans and specifications for said project, said plans and specifications however, being subject to change. Upon the completion of the said work of construction the said temporary easement shall terminate and all right, title and interest in and to the above described land shall revert to the grantors herein, their heirs, assigns, legal representatives or grantees.